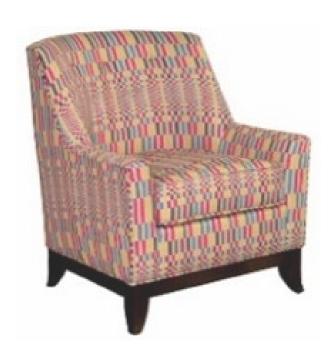

PA-105 SF: 2225-1 LOUNGE CHAIR TIGHT BACK – LOOSE CUSHION NYLON GLIDES

> DIMENSIONS: 28"W 26"D 30"H 18"SH COM: 6.75 YARDS

PA-106 SF: 2226-1 LOUNGE CHAIR TIGHT BACK – TIGHT SEAT NYLON GLIDES

DIMENSIONS: 25"W 28"D 34"H 19"SH 24"AH COM: 4.75 YARDS