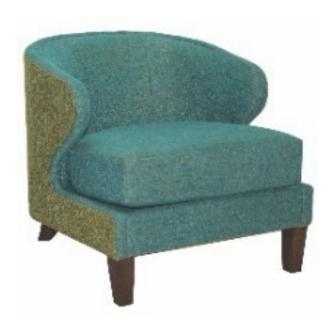

DIMENSIONS: 57"W 36"D 34"H 20.5"SH 23" AH COM: 8.5 YARDS BODY 1.5 YARDS WELT

GR-103 SF: 1890-1 LOUNGE CHAIR
TIGHT BACK
LOOSE SEAT CUSHION
NYLON GLIDES

DIMENSIONS: 28"W 34"D 34"H 18"SH 24.5" AH COM: 5 YARDS