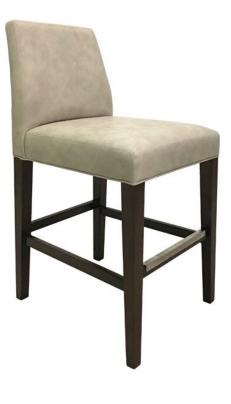

> DIMENSIONS: 20"DIA 18"H COM: 1 YARD TOP 1 YARD SIDES

RESIDENCE INN PUBLIC AREA

LM-218 SF: 2079-1CS COUNTER HEIGHT STOOL TIGHT SEAT AND BACK NYLON GLIDES

> DIMENSIONS: 17"W 21"D 34"H 22"SH COM: 1.75 YARDS