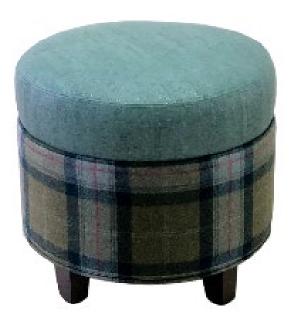

RESIDENCE INN PUBLIC AREA

LM-207 SF: 1843-1 LOUNGE CHAIR TIGHT SEAT AND BACK NYLON GLIDES

DIMENSIONS: 24"W 23"D 34"H 18"SH 23.5"AH COM: 2.5 YARDS

RESIDENCE INN PUBLIC AREA

LM-215 SF: 1843-8 OTTOMAN TIGHT SEAT AND BACK CONTRASTING TOP AND SIDES NYLON GLIDES

> DIMENSIONS: 20"DIA 18"H COM: 1 YARD TOP 1 YARD SIDES

RESIDENCE INN PUBLIC AREA

LM-218 SF: 2079-1CS COUNTER HEIGHT STOOL TIGHT SEAT AND BACK NYLON GLIDES

> DIMENSIONS: 17"W 21"D 34"H 22"SH COM: 1.75 YARDS