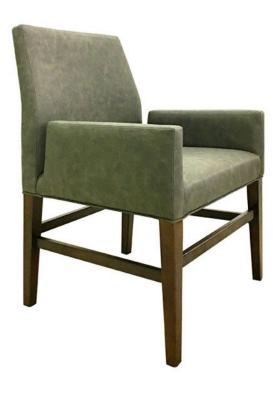

RESIDENCE INN PUBLIC AREA

LM-207 SF: 1843-1 LOUNGE CHAIR TIGHT SEAT AND BACK NYLON GLIDES

DIMENSIONS: 24"W 23"D 34"H 18"SH 23.5"AH COM: 2.5 YARDS

RESIDENCE INN PUBLIC AREA

LM-215 SF: 1843-8 OTTOMAN TIGHT SEAT AND BACK CONTRASTING TOP AND SIDES NYLON GLIDES