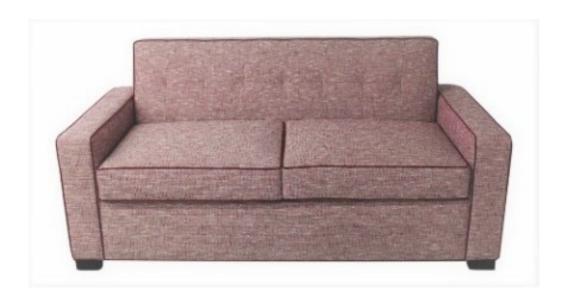

DIMENSIONS: 57"W 36"D 34"H 20.5"SH 23" AH COM: 8.5 YARDS BODY 1.5 YARDS WELT

GR-103 SF: 1890-1 LOUNGE CHAIR
TIGHT BACK
LOOSE SEAT CUSHION
NYLON GLIDES

DIMENSIONS: 28"W 34"D 34"H 18"SH 24.5" AH COM: 5 YARDS