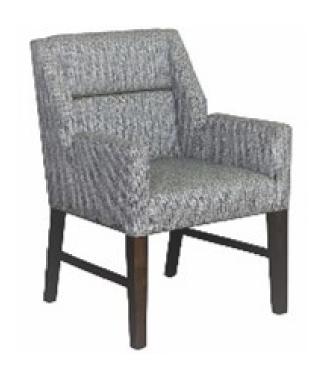

PA-109 SF: 2164-1 LOUNGE CHAIR TIGHT BACK – TIGHT SEAT NYLON GLIDES

DIMENSIONS: 25"W 25"D 36"H 18.5"SH 24"AH COM: 4.5 YARDS

PA-113 SF: 2227-8 HEX OTTOMANS
TIGHT TOP
3" LAMINATE TOE KICK
NYLON GLIDES

DIMENSIONS: 17"W 19"D 18"H COM: 2 YARDS