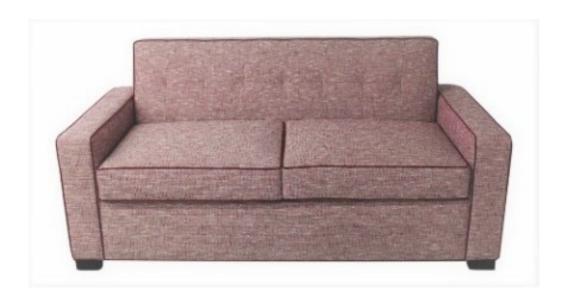

DIMENSIONS: 73"W 36"D 34"H 20.5"SH 23" AH COM: 10 YARDS BODY 1.5 YARDS WELT

GR-101ALT SF: 108-12GM TWIN SLEEPER
TIGHT TUFTED BACK
INNER SPRING SEAT CUSHIONS
PLATINUM X MECHANISM
GEL INFUSED MATTRESS
WOOD FEET WITH NYLON GLIDES