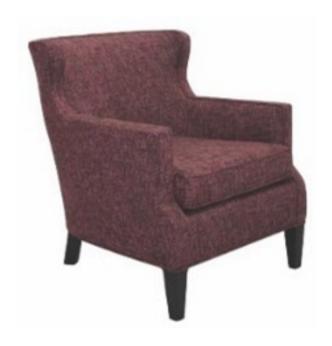

DIMENSIONS: 57"W 36"D 34"H 20.5"SH 23" AH COM: 8.5 YARDS BODY 1.5 YARDS WELT

GR-103 SF: 1890-1 LOUNGE CHAIR
TIGHT BACK
LOOSE SEAT CUSHION
NYLON GLIDES

DIMENSIONS: 28"W 34"D 34"H 18"SH 24.5" AH COM: 5 YARDS

PA-100 SF: 2099-SLE-RE-CTR FREESTANDING BANQUETTE
TIGHT BACK - TIGHT SEAT
WOODEN LAMINATED BASE
(2) OUTLETS – (2) USB PER SECTION
NYLON GLIDES

DIMENSIONS: 222"W 68"D 44"H 20"SH COM: 14 YARDS – BACK 26 YARDS - SEAT