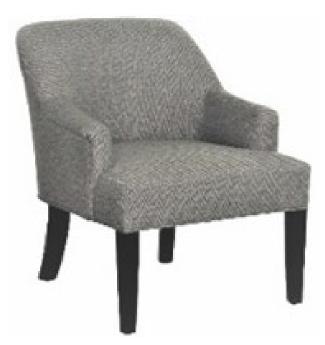

## HOME2 TRIBECCA PUBLIC SPACE

PA-107 SF: 329-1 LOUNGE CHAIR TIGHT BACK – LOOSE SEAT CUSHION NYLON GLIDES

DIMENSIONS: 28"W 34"D 28"H 17"SH 25"AH COM: 3 YARDS – OUSIDE BACK 4 YARDS – INSIDE BACK, SEAT RAIL AND SEAT