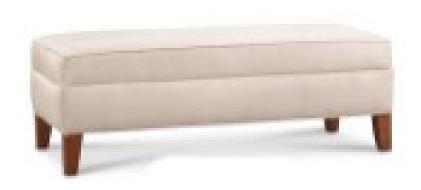

PA-118 SF: 2228-8 BENCH TIGHT TOP NYLON GLIDES

> DIMENSIONS: 48"W 20"D 18"H COM: 3 YARDS