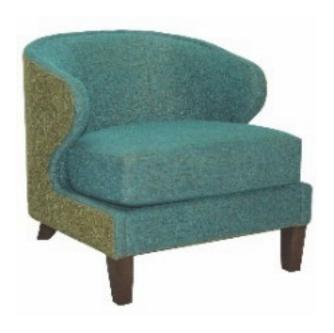

PA-109 SF: 2164-1 LOUNGE CHAIR TIGHT BACK – TIGHT SEAT NYLON GLIDES

DIMENSIONS: 25"W 25"D 36"H 18.5"SH 24"AH COM: 4.5 YARDS

PA-113 SF: 2227-8 HEX OTTOMANS
TIGHT TOP
3" LAMINATE TOE KICK
NYLON GLIDES

DIMENSIONS: 17"W 19"D 18"H COM: 2 YARDS