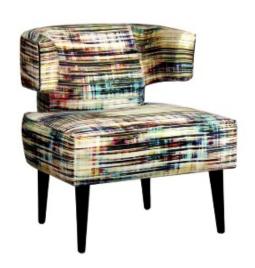

PA-105 SF: 2293-1 LOUNGE CHAIR TIGHT BACK - TIGHT SEAT NYLON GLIDES

> DIMENSIONS: 28"W 26"D 30"H 18"SH COM: 6.5 YARDS

PA-106 SF: 2226-1 LOUNGE CHAIR TIGHT BACK – TIGHT SEAT NYLON GLIDES

DIMENSIONS: 25"W 28"D 34"H 19"SH 24"AH COM: 4.75 YARDS