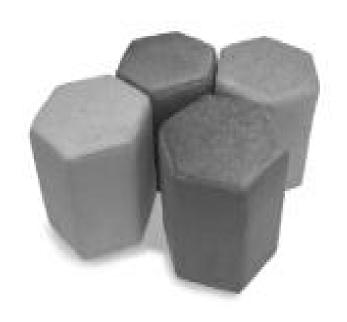

PA-109 SF: 2164-1 LOUNGE CHAIR TIGHT BACK – TIGHT SEAT NYLON GLIDES

DIMENSIONS: 25"W 25"D 36"H 18.5"SH 24"AH COM: 4.5 YARDS

PA-113 SF: 2227-8 HEX OTTOMANS
TIGHT TOP
3" LAMINATE TOE KICK
NYLON GLIDES

DIMENSIONS: 17"W 19"D 18"H COM: 2 YARDS