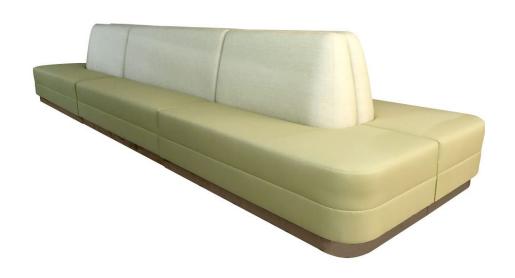

PA-100 SF: 2099-SLE-RE-CTR FREESTANDING BANQUETTE
TIGHT BACK - TIGHT SEAT
WOODEN LAMINATED BASE
(2) OUTLETS – (2) USB PER SECTION
NYLON GLIDES

DIMENSIONS: 222"W 68"D 44"H 20"SH COM: 14 YARDS – BACK 26 YARDS - SEAT