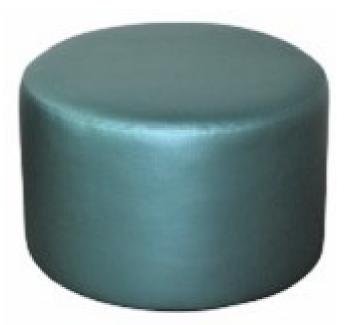

GR-100 SF: 1890-8 OTTOMAN TIGHT TOP - WELTLESS NYLON GLIDES

> DIMENSIONS: 24"DIA 17"H COM: 2 YARDS

GR-101 SF: 108-4GM FULL SLEEPER
TIGHT TUFTED BACK
INNER SPRING SEAT CUSHIONS
PLATINUM X MECHANISM
GEL INFUSED MATTRESS
WOOD FEET WITH NYLON GLIDES