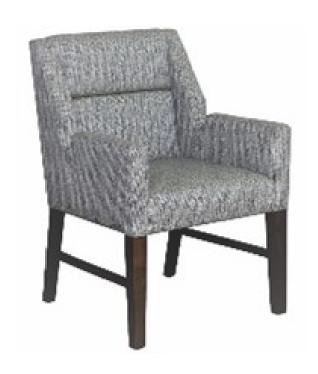

PA-107 SF: 329-1 LOUNGE CHAIR TIGHT BACK – LOOSE SEAT CUSHION NYLON GLIDES

DIMENSIONS: 28"W 34"D 28"H 17"SH 25"AH COM: 3 YARDS – OUSIDE BACK 4 YARDS – INSIDE BACK, SEAT RAIL AND SEAT

PA-109 SF: 2164-1 LOUNGE CHAIR TIGHT BACK – TIGHT SEAT NYLON GLIDES

DIMENSIONS: 25"W 25"D 36"H 18.5"SH 24"AH COM: 4.5 YARDS

PA-113 SF: 2227-8 HEX OTTOMANS TIGHT TOP 3" LAMINATE TOE KICK NYLON GLIDES

> DIMENSIONS: 17"W 19"D 18"H COM: 2 YARDS

PA-118 SF: 2228-8 BENCH TIGHT TOP NYLON GLIDES