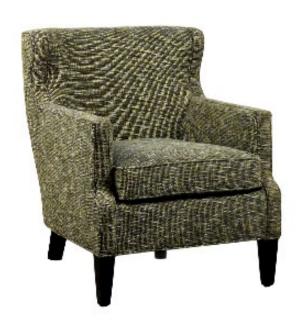

DIMENSIONS: 57"W 36"D 34"H 20.5"SH 23" AH COM: 8.5 YARDS BODY 1.5 YARDS WELT

GR-103 SF: 1890-1 LOUNGE CHAIR
TIGHT BACK
LOOSE SEAT CUSHION
NYLON GLIDES

DIMENSIONS: 28"W 34"D 34"H 18"SH 24.5" AH COM: 5 YARDS