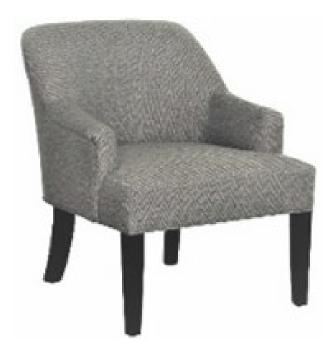

PA-107 SF: 329-1 LOUNGE CHAIR TIGHT BACK – LOOSE SEAT CUSHION NYLON GLIDES

DIMENSIONS: 28"W 34"D 28"H 17"SH 25"AH COM: 3 YARDS – OUSIDE BACK 4 YARDS – INSIDE BACK, SEAT RAIL AND SEAT

PA-109 SF: 2164-1 LOUNGE CHAIR TIGHT BACK – TIGHT SEAT NYLON GLIDES

DIMENSIONS: 25"W 25"D 36"H 18.5"SH 24"AH COM: 4.5 YARDS

PA-113 SF: 2227-8 HEX OTTOMANS TIGHT TOP 3" LAMINATE TOE KICK NYLON GLIDES

> DIMENSIONS: 17"W 19"D 18"H COM: 2 YARDS

PA-118 SF: 2228-8 BENCH TIGHT TOP NYLON GLIDES