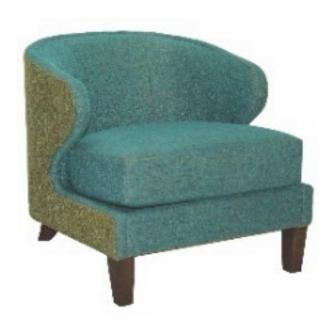

PA-105 SF: 2225-1 LOUNGE CHAIR TIGHT BACK – LOOSE CUSHION NYLON GLIDES

> DIMENSIONS: 28"W 26"D 30"H 18"SH COM: 6.75 YARDS

PA-106 SF: 2226-1 LOUNGE CHAIR TIGHT BACK – TIGHT SEAT NYLON GLIDES

DIMENSIONS: 25"W 28"D 34"H 19"SH 24"AH COM: 4.75 YARDS