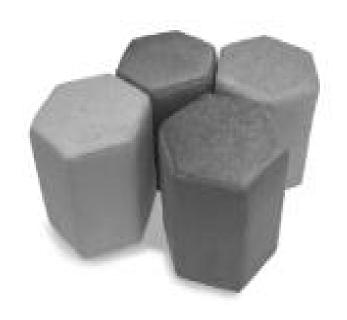

DIMENSIONS: 25"W 25"D 36"H 18.5"SH 24"AH COM: 4.5 YARDS

PA-113 SF: 2227-8 HEX OTTOMANS TIGHT TOP 3" LAMINATE TOE KICK NYLON GLIDES

> DIMENSIONS: 17"W 19"D 18"H COM: 2 YARDS

PA-118 SF: 2228-8 BENCH TIGHT TOP NYLON GLIDES