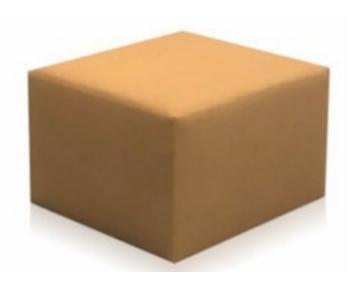

GR-100 SF: 1897-8 OTTOMAN TIGHT TOP - WELTLESS NYLON GLIDES

> DIMENSIONS: 23"W 26"D 17"H COM: 2 YARDS

GR-101 SF: 108-4GM FULL SLEEPER
TIGHT TUFTED BACK
INNER SPRING SEAT CUSHIONS
PLATINUM X MECHANISM
GEL INFUSED MATTRESS
WOOD FEET WITH NYLON GLIDES