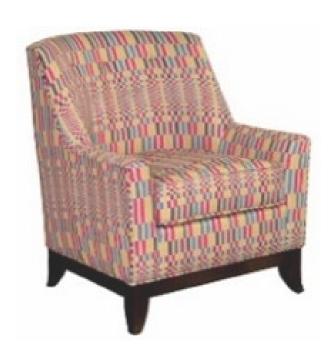

PA-107 SF: 329-1 LOUNGE CHAIR TIGHT BACK – LOOSE SEAT CUSHION NYLON GLIDES

DIMENSIONS: 28"W 34"D 28"H 17"SH 25"AH COM: 3 YARDS – OUSIDE BACK 4 YARDS – INSIDE BACK, SEAT RAIL AND SEAT

PA-109 SF: 2164-1 LOUNGE CHAIR TIGHT BACK – TIGHT SEAT NYLON GLIDES