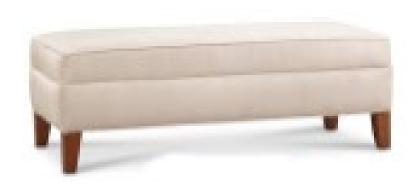

DIMENSIONS: 25"W 25"D 36"H 18.5"SH 24"AH COM: 4.5 YARDS

PA-113 SF: 2227-8 HEX OTTOMANS TIGHT TOP 3" LAMINATE TOE KICK NYLON GLIDES

> DIMENSIONS: 17"W 19"D 18"H COM: 2 YARDS

PA-118 SF: 2228-8 BENCH TIGHT TOP NYLON GLIDES

> DIMENSIONS: 48"W 20"D 18"H COM: 3 YARDS