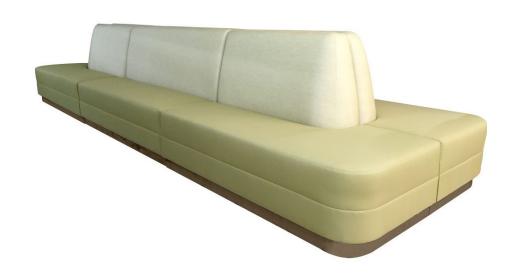

PA-100 SF: 2099-SLE-RE-CTR FREESTANDING BANQUETTE
TIGHT BACK - TIGHT SEAT
WOODEN LAMINATED BASE
(2) OUTLETS – (2) USB PER SECTION
NYLON GLIDES

DIMENSIONS: 222"W 68"D 44"H 20"SH COM: 14 YARDS – BACK 26 YARDS - SEAT