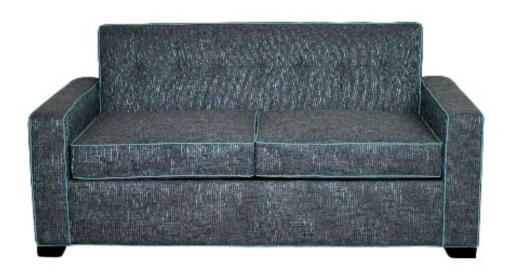

DIMENSIONS: 73"W 36"D 34"H 20.5"SH 23" AH COM: 10 YARDS BODY 1.5 YARDS WELT

GR-101ALT SF: 108-12GM TWIN SLEEPER
TIGHT TUFTED BACK
INNER SPRING SEAT CUSHIONS
PLATINUM X MECHANISM
GEL INFUSED MATTRESS
WOOD FEET WITH NYLON GLIDES