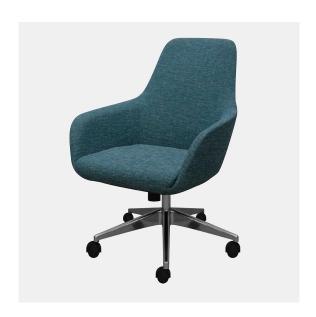

GR-100 SF: 975 TASK CHAIR
TIGHT BACK AND SEAT
CHROME BASE WITH BLACK CASTERS

DIMENSIONS: 25"W 27"D 37-39"H 19.5-22.25"SH 23.25-26"AH COM: 3 YARDS

GR-101 SF: 153-1 LOUNGE CHAIR
TIGHT BACK AND LOSE SEAT
CONTRASTING FABRIC ON OUTSIDE BACK
OPTIONAL 18X10 KNIFE EDGE PILLOW
SOLID WOOD TAPERED BASE
NYLON GLIDES