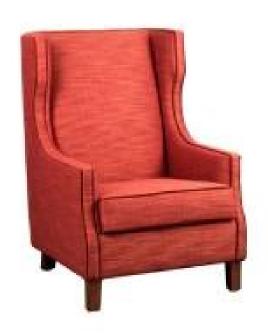

GR-100 SF: 975 TASK CHAIR
TIGHT BACK AND SEAT
CHROME BASE WITH BLACK CASTERS

DIMENSIONS: 25"W 27"D 37-39"H 19.5-22.25"SH 23.25-26"AH COM: 3 YARDS

GR-101 SF: 153-1 LOUNGE CHAIR
TIGHT BACK AND LOSE SEAT
CONTRASTING FABRIC ON OUTSIDE BACK
OPTIONAL 18X10 KNIFE EDGE PILLOW
SOLID WOOD TAPERED BASE
NYLON GLIDES

**DIMENSIONS:** 

32"W 36"D 44"H 19.5"SH 24.5"AH
COM: 4.5 YARDS SEAT INTERIOR AND SELF WELT
3.5 OUTSIDE BACK
.75 YARD THROW PILLOW

GR-102 SF: 858 OTTOMAN TIGHT TOP NYLON GLIDES

> DIMENSIONS: 20"W 20"D 18" H COM: 2 YARDS