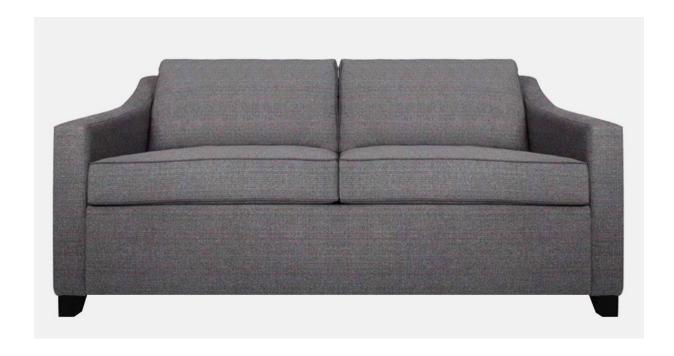

GR-103 SF: 1896-4 FULL SLEEPER LOOSE BACK AND SEAT CUSHION 60" MECHANISM/52" MATTRESS PLATED METAL LEGS NYLON GLIDES

OPTIONAL: 18X18 KNIFE EDGE PILLOW

DIMENSIONS: 70"W 36"D 35"H 20.5"SH 25.5"AH COM: 13 YARDS .75 YARDS PER PILLOW