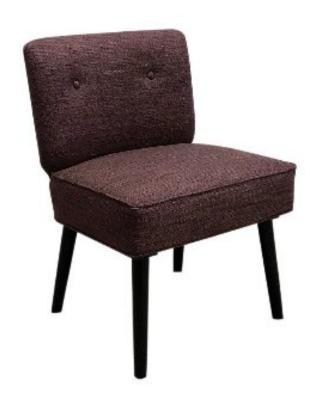

GR-104 SF: 2250-1S SIDE CHAIR TIGHT BACK AND SEAT NYLON GLIDES

> DIMENSIONS: 22"W 22"D 31"H 19"SH COM: 3 YARDS

GR-105 SF: 1896-5/1896-8 L SHAPED SOFA
TIGHT BACK
LOOSE SEAT CUSHION ON SOFA
SEMI ATTACHED CUSHION ON OTTOMAN
METAL BASE
OPTIONAL 18X18 KNIFE EDGE PILLOW