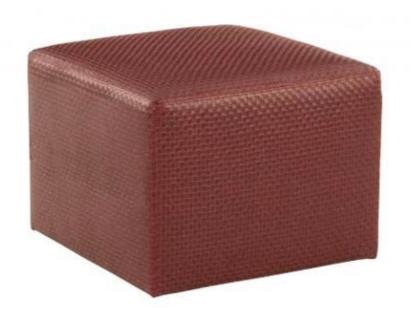

**DIMENSIONS:** 

32"W 36"D 44"H 19.5"SH 24.5"AH
COM: 4.5 YARDS SEAT INTERIOR AND SELF WELT
3.5 OUTSIDE BACK
.75 YARD THROW PILLOW

GR-102 SF: 858 OTTOMAN TIGHT TOP NYLON GLIDES

> DIMENSIONS: 20"W 20"D 18" H COM: 2 YARDS