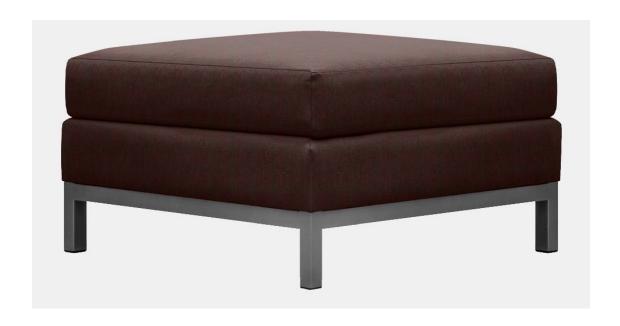

**DIMENSIONS:** 

32"W 36"D 44"H 19.5"SH 24.5"AH
COM: 4.5 YARDS SEAT INTERIOR AND SELF WELT
3.5 OUTSIDE BACK
.75 YARD THROW PILLOW

GR-102 SF: 858 OTTOMAN TIGHT TOP NYLON GLIDES

> DIMENSIONS: 20"W 20"D 18" H COM: 2 YARDS