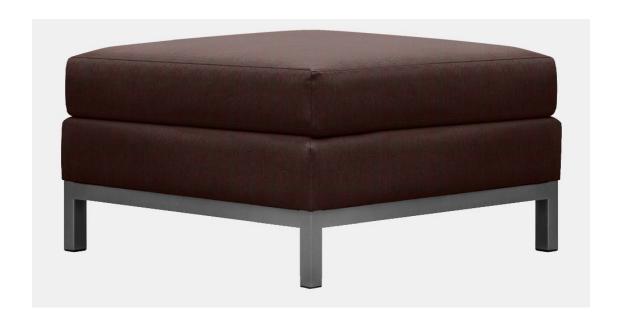

**DIMENSIONS:** 

32"W 36"D 48"H 19"SH 26.5"AH
COM: 4.5 YARDS SEAT INTERIOR AND SELF WELT
3.5 OUTSIDE BACK
.75 YARD THROW PILLOW

GR-102 SF: 858 OTTOMAN TIGHT TOP NYLON GLIDES

> DIMENSIONS: 20"W 20"D 18" H COM: 2 YARDS

GR-103 SF: 1896-4 FULL SLEEPER LOOSE BACK AND SEAT CUSHION 60" MECHANISM/52" MATTRESS PLATED METAL LEGS NYLON GLIDES

OPTIONAL: 18X18 KNIFE EDGE PILLOW

DIMENSIONS: 70"W 36"D 35"H 20.5"SH 25.5"AH COM: 13 YARDS .75 YARDS PER PILLOW