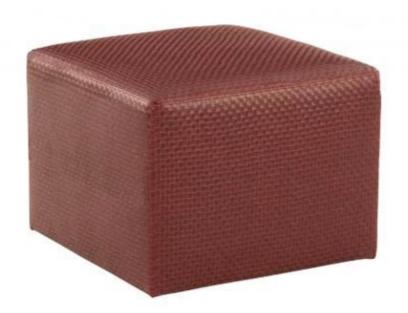

**DIMENSIONS:** 

32"W 36"D 48"H 19"SH 26.5"AH
COM: 4.5 YARDS SEAT INTERIOR AND SELF WELT
3.5 OUTSIDE BACK
.75 YARD THROW PILLOW

GR-102 SF: 858 OTTOMAN TIGHT TOP NYLON GLIDES

> DIMENSIONS: 20"W 20"D 18" H COM: 2 YARDS