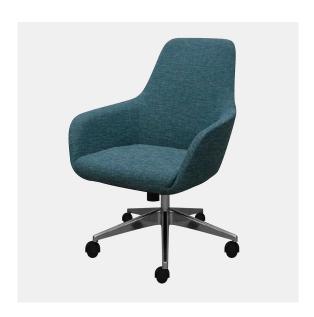

GR-100 SF: 975 TASK CHAIR
TIGHT BACK AND SEAT
CHROME BASE WITH BLACK CASTERS

DIMENSIONS: 25"W 27"D 37-39"H 19.5-22.25"SH 23.25-26"AH COM: 3 YARDS

GR-101 SF: 1920-1 LOUNGE CHAIR
TIGHT BACK AND SEAT
CONTRASTING FABRIC ON SEAT AND OUTSIDE BACK
OPTIONAL 18X10 KNIFE EDGE PILLOW
SOLID WOOD TAPERED BASE
NYLON GLIDES