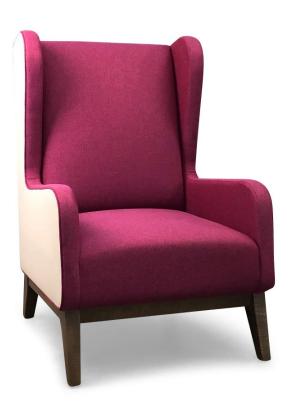

GR-100 SF: 975 TASK CHAIR
TIGHT BACK AND SEAT
CHROME BASE WITH BLACK CASTERS

DIMENSIONS: 25"W 27"D 37-39"H 19.5-22.25"SH 23.25-26"AH COM: 3 YARDS

GR-101 SF: 1920-1 LOUNGE CHAIR
TIGHT BACK AND SEAT
CONTRASTING FABRIC ON SEAT AND OUTSIDE BACK
OPTIONAL 18X10 KNIFE EDGE PILLOW
SOLID WOOD TAPERED BASE
NYLON GLIDES

**DIMENSIONS:** 

32"W 36"D 48"H 19"SH 26.5"AH
COM: 4.5 YARDS SEAT INTERIOR AND SELF WELT
3.5 OUTSIDE BACK
.75 YARD THROW PILLOW

GR-102 SF: 858 OTTOMAN TIGHT TOP NYLON GLIDES

> DIMENSIONS: 20"W 20"D 18" H COM: 2 YARDS