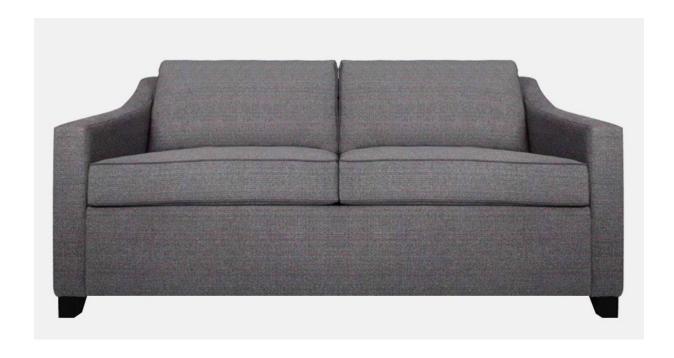

GR-103 SF: 1896-4 FULL SLEEPER LOOSE BACK AND SEAT CUSHION 60" MECHANISM/52" MATTRESS PLATED METAL LEGS NYLON GLIDES

OPTIONAL: 18X18 KNIFE EDGE PILLOW

DIMENSIONS: 70"W 36"D 35"H 20.5"SH 25.5"AH COM: 13 YARDS .75 YARDS PER PILLOW