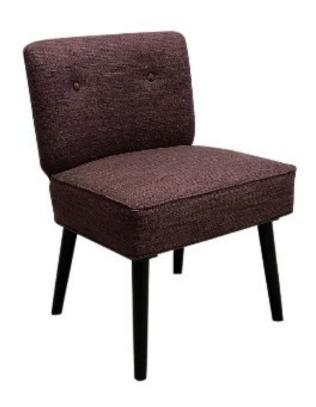

GR-104 SF: 2250-1S SIDE CHAIR TIGHT BACK AND SEAT NYLON GLIDES

> DIMENSIONS: 22"W 22"D 31"H 19"SH COM: 3 YARDS

GR-105 SF: 1896-5/1896-8 L SHAPED SOFA
TIGHT BACK
LOOSE SEAT CUSHION ON SOFA
SEMI ATTACHED CUSHION ON OTTOMAN
METAL BASE
OPTIONAL 18X18 KNIFE EDGE PILLOW