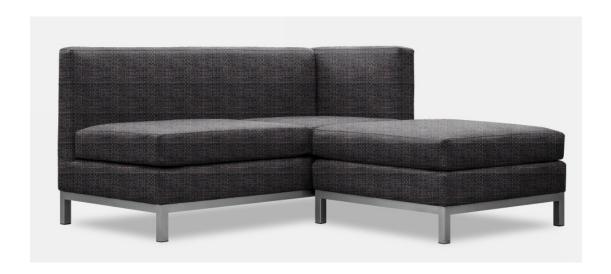

GR-104 SF: 2250-1S SIDE CHAIR TIGHT BACK AND SEAT NYLON GLIDES

> DIMENSIONS: 22"W 22"D 31"H 19"SH COM: 3 YARDS

GR-105 SF: 1896-5/1896-8 L SHAPED SOFA
TIGHT BACK
LOOSE SEAT CUSHION ON SOFA
SEMI ATTACHED CUSHION ON OTTOMAN
METAL BASE
OPTIONAL 18X18 KNIFE EDGE PILLOW

DIMENSIONS: 66"W 66"D 32"H 18"SH COM: 11.5 YARDS .75 YARDS PER PILLOW

GR-106 SF: 2292-8 BENCH TIGHT SEAT METAL BASE

> DIMENSIONS: 44"W 18"D 18"H COM: 3 YARDS